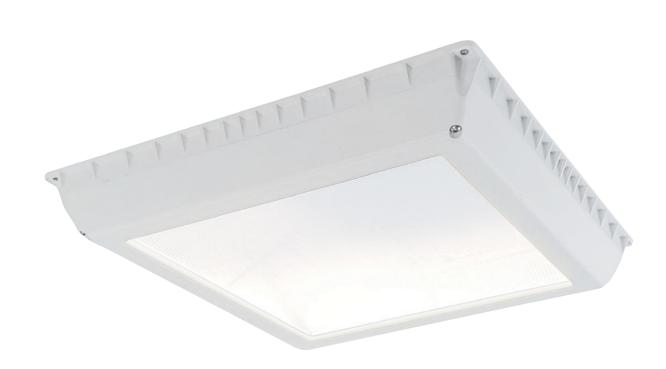

#### **VSH** - Edge-Lit Canopy

- Edge-Lit technology for even illumination
- Low profile 2.1" depth design virtually disappears into the canopy
- Illuminates without distraction and glare
- Pendant or surface mounted with 3/4" conduit
- Universal retrofit solution for HID replacements for various sizes
- IP65 rating to keep water and insects out
- Cast Aluminum with integral heat sink to maintain optimal thermal performance for long LED life

#### **EDGE-LIT TECHNOLOGY**

Edge-Lit technology delivers the most efficient LED-based edge lighting to date. The components combine laser-cut optics and high brightness LEDs in a thin construction. This provides exceptional output while spreading light uniformly, reducing the number of LEDs required while precisely extracting light for optimal performance.