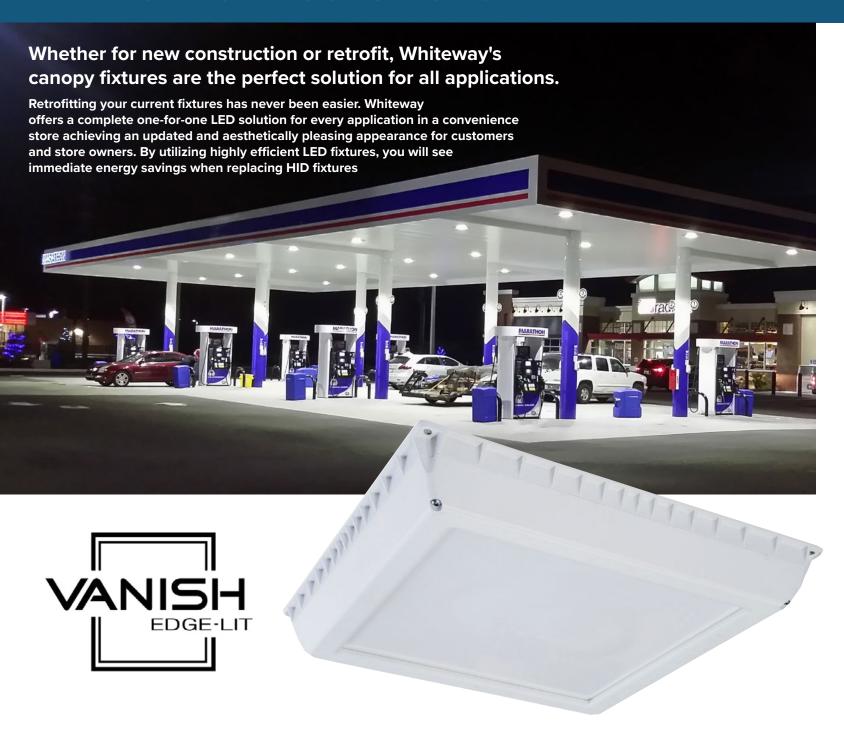

### **LED CANOPY SOLUTIONS**

#### **VSH** - Edge-Lit Canopy

- Edge-Lit technology for even illumination
- Low profile 2.1" depth design virtually disappears into the canopy
- Illuminates without distraction and glare
- Pendant or surface mounted with 3/4" conduit
- Universal retrofit solution for HID replacements for various sizes
- IP65 rating to keep water and insects out
- Cast Aluminum with integral heat sink to maintain optimal thermal performance for long LED life

#### **EDGE-LIT TECHNOLOGY**

Edge-Lit technology delivers the most efficient LED-based edge lighting to date. The components combine laser-cut optics and high brightness LEDs in a thin construction. This provides exceptional output while spreading light uniformly, reducing the number of LEDs required while precisely extracting light for optimal performance.