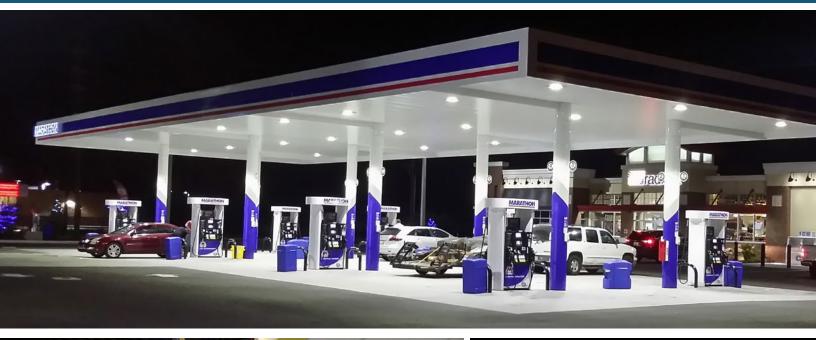

### **LED CANOPY SOLUTIONS**

#### **VSH** - Edge-Lit Canopy

- Edge-Lit technology for even illumination
- Low profile 2.1" depth design virtually disappears into the canopy
- Illuminates without distraction and glare
- Pendant or surface mounted with 3/4" conduit
- Universal retrofit solution for HID replacements for various sizes
- IP65 rating to keep water and insects out
- Cast Aluminum with integral heat sink to maintain optimal thermal performance for long LED life

#### **SAFETY AND SECURITY**

Quality lighting provides a sense of security for your customers, resulting in an increase in traffic at your business. Good lighting is a significant deterrent against vandalism and other crimes that transpire where lighting is dim or insufficient during the evening and night hours.